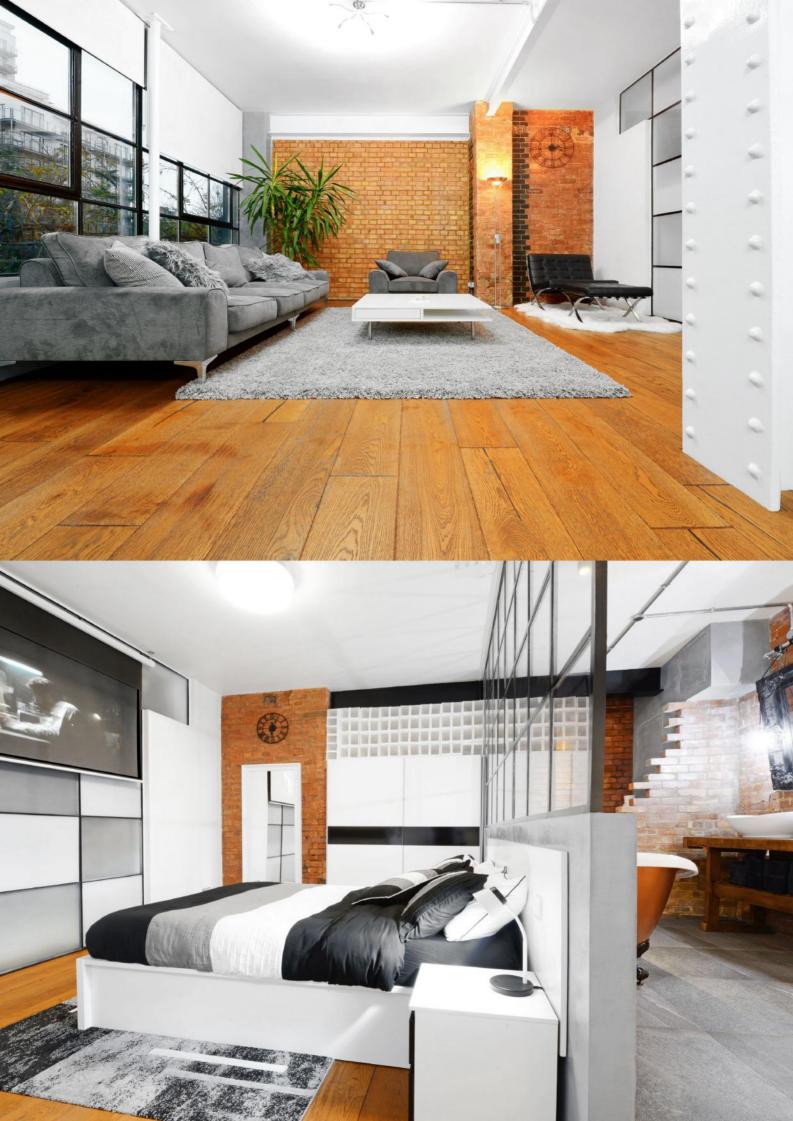

## Studio 1 Apartment

1,700 Sq Ft 3-Bed Waterside, New York Loft Penthouse Style Apartment with Modern/Industrial Interiors, Pool Table, and Projectors Screens by Canary Wharf

#### STUDIO 1 FEATURES & FACILITIES:

- 1700 Sq Ft Large Apartment
- Natural Daylight and Blackout
  - Canal Side Water View
- Brick Walls and Metal Beams
- Styling Room with 2 Make-Up Stations
  - 3 Shower Rooms
- All White Modern High-End Kitchen with Island & Breakfast Bar
  - Under Floor Heating and Air Con
    - Free WIFI
  - Office Room with 27 Inch iMac
  - Lighting Included for Photo Shoots
- Kitchen Facility with Cooker, Oven, Fridge, Microwave, Kettle and Toaster
  - 120 Inch HD Projector TV Screen Cinema Room
  - 2 Separate HD Projector TV Or Presentation Rooms
    - Clothing Rail, Iron and Iron Board
    - Real Oak Wood Flooring and White Walls
      - CCTV Security
      - Printing Facility
    - FREE Secure Parking in Gated Development
- Ground Floor & Double Wide Doors for Easy Loading (Directly Outside Front Door)
  - Tesco Express 1 min Walk