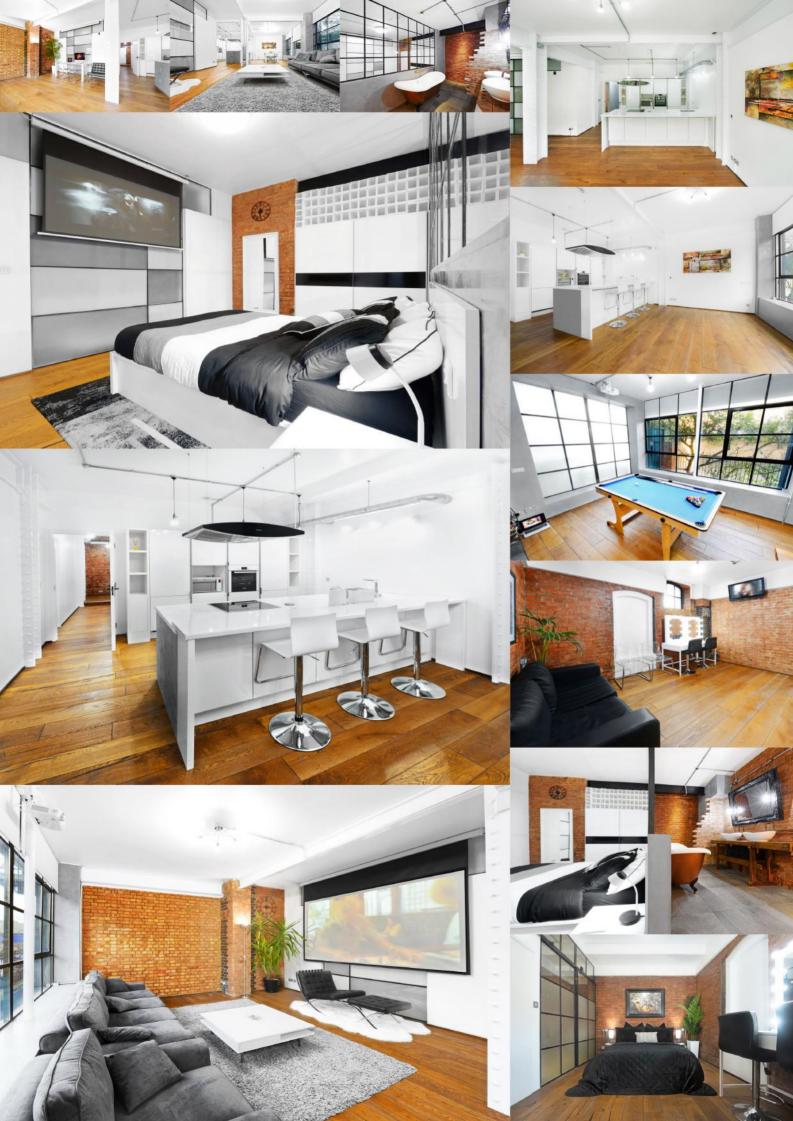

## Studio 1 Apartment

1,700 Sq Ft 3-Bed Waterside, New York Loft Penthouse Style Apartment with Modern/Industrial Interiors, Pool Table, and Projectors Screens by Canary Wharf

#### STUDIO 1 FEATURES & FACILITIES:

- 1700 Sq Ft Large Apartment
- Natural Daylight and Blackout
  - Canal Side Water View
- Brick Walls and Metal Beams
- Styling Room with 2 Make-Up Stations
  - 3 Shower Rooms
- All White Modern High-End Kitchen with Island & Breakfast Bar
  - Under Floor Heating and Air Con
    - Free WIFI
  - Office Room with 27 Inch iMac
  - Lighting Included for Photo Shoots
- Kitchen Facility with Cooker, Oven, Fridge, Microwave, Kettle and Toaster
  - 120 Inch HD Projector TV Screen Cinema Room
  - 2 Separate HD Projector TV Or Presentation Rooms
    - Clothing Rail, Iron and Iron Board
    - Real Oak Wood Flooring and White Walls
      - CCTV Security
      - Printing Facility
    - FREE Secure Parking in Gated Development
- Ground Floor & Double Wide Doors for Easy Loading (Directly Outside Front Door)
  - Tesco Express 1 min Walk