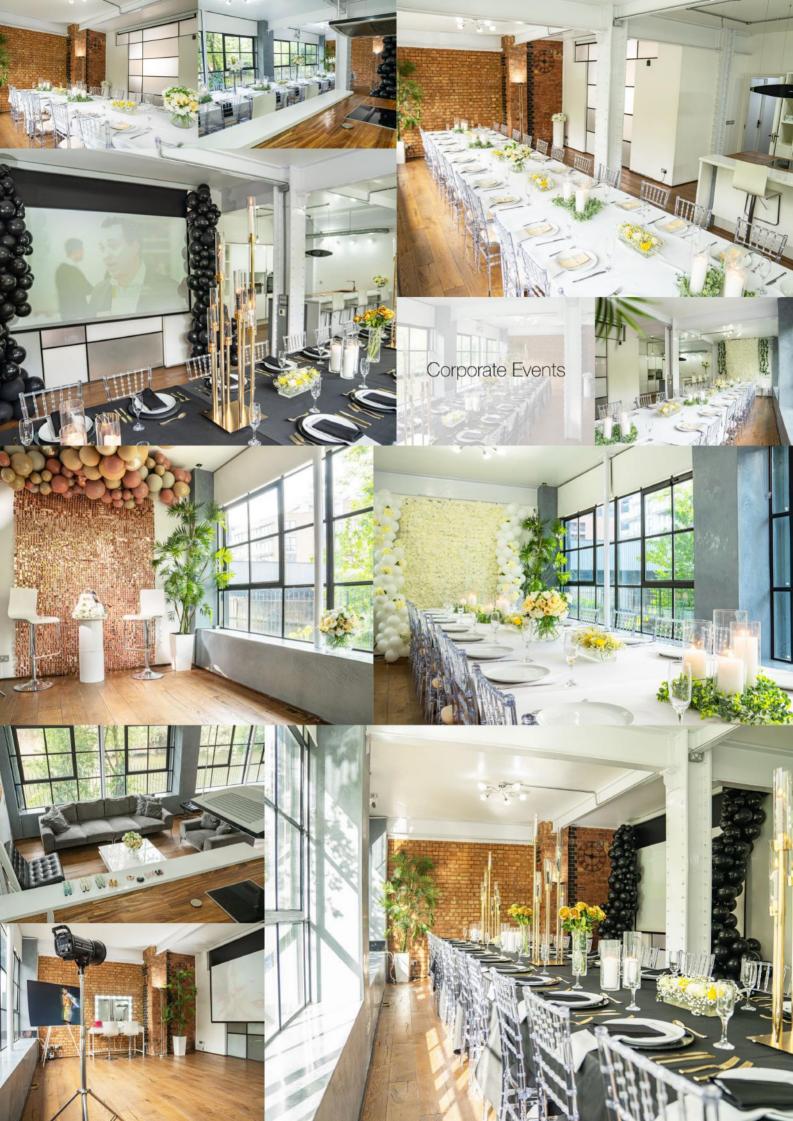

## Studio 1 Apartment

1,700 Sq Ft 3-Bed Waterside, New York Loft Penthouse Style Apartment with Modern/Industrial Interiors, Pool Table, and Projectors Screens by Canary Wharf

#### STUDIO 1 FEATURES & FACILITIES:

- 1700 Sq Ft Large Apartment
- Natural Daylight and Blackout
  - Canal Side Water View
- Brick Walls and Metal Beams
- Styling Room with 2 Make-Up Stations
  - 3 Shower Rooms
- All White Modern High-End Kitchen with Island & Breakfast Bar
  - Under Floor Heating and Air Con
    - Free WIFI
  - Office Room with 27 Inch iMac
  - Lighting Included for Photo Shoots
- Kitchen Facility with Cooker, Oven, Fridge, Microwave, Kettle and Toaster
  - 120 Inch HD Projector TV Screen Cinema Room
  - 2 Separate HD Projector TV Or Presentation Rooms
    - Clothing Rail, Iron and Iron Board
    - Real Oak Wood Flooring and White Walls
      - CCTV Security
      - Printing Facility
    - FREE Secure Parking in Gated Development
- Ground Floor & Double Wide Doors for Easy Loading (Directly Outside Front Door)
  - Tesco Express 1 min Walk

#### LOCATION:

East London E14 by Canary Wharf

- Outside of Congestion Charge Zone
- 6 Mins from Canary Wharf Or Stratford By Train Or Car (Short 4 min Walk To Station)