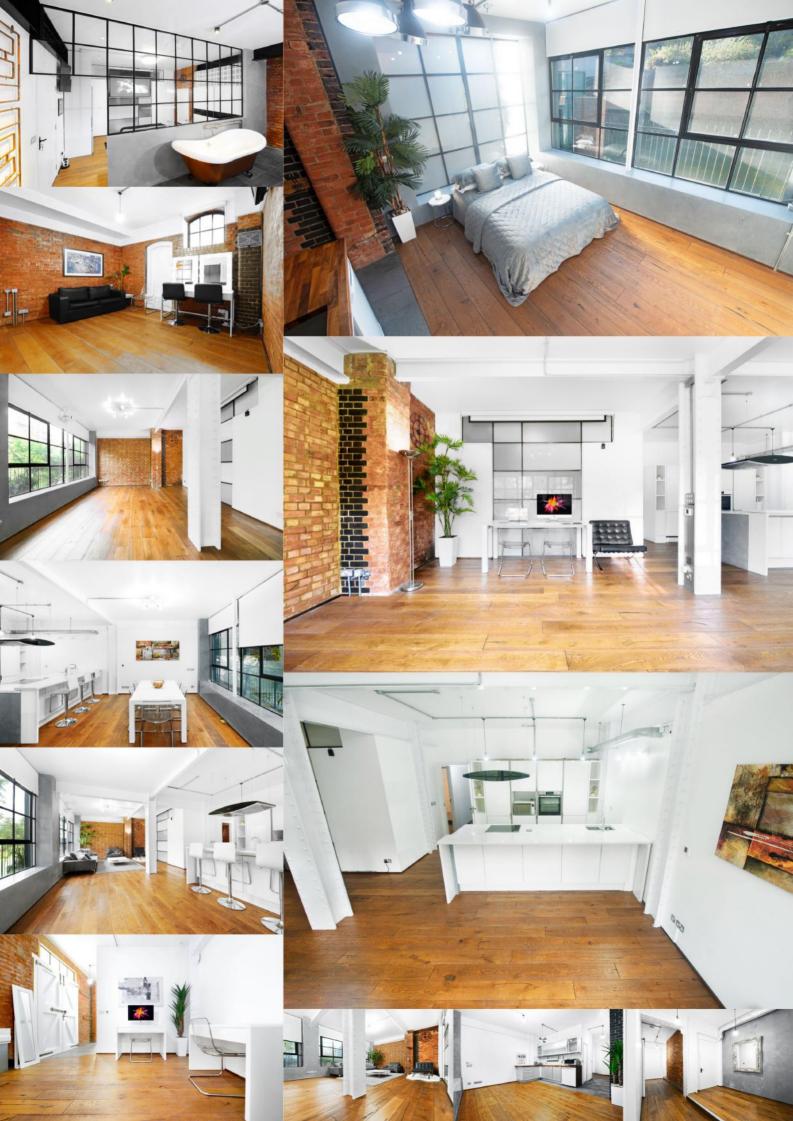

## Studio 1 Apartment

1,700 Sq Ft 3-Bed Waterside, New York Loft Penthouse Style Apartment with Modern/Industrial Interiors, Pool Table, and Projectors Screens by Canary Wharf

#### STUDIO 1 FEATURES & FACILITIES:

- 1700 Sq Ft Large Apartment
- Natural Daylight and Blackout
  - Canal Side Water View
- Brick Walls and Metal Beams
- Styling Room with 2 Make-Up Stations
  - 3 Shower Rooms
- All White Modern High-End Kitchen with Island & Breakfast Bar
  - Under Floor Heating and Air Con
    - Free WIFI
  - Office Room with 27 Inch iMac
  - Lighting Included for Photo Shoots
- Kitchen Facility with Cooker, Oven, Fridge, Microwave, Kettle and Toaster
  - 120 Inch HD Projector TV Screen Cinema Room
  - 2 Separate HD Projector TV Or Presentation Rooms
    - Clothing Rail, Iron and Iron Board
    - Real Oak Wood Flooring and White Walls
      - CCTV Security
      - Printing Facility
    - FREE Secure Parking in Gated Development
- Ground Floor & Double Wide Doors for Easy Loading (Directly Outside Front Door)
  - Tesco Express 1 min Walk