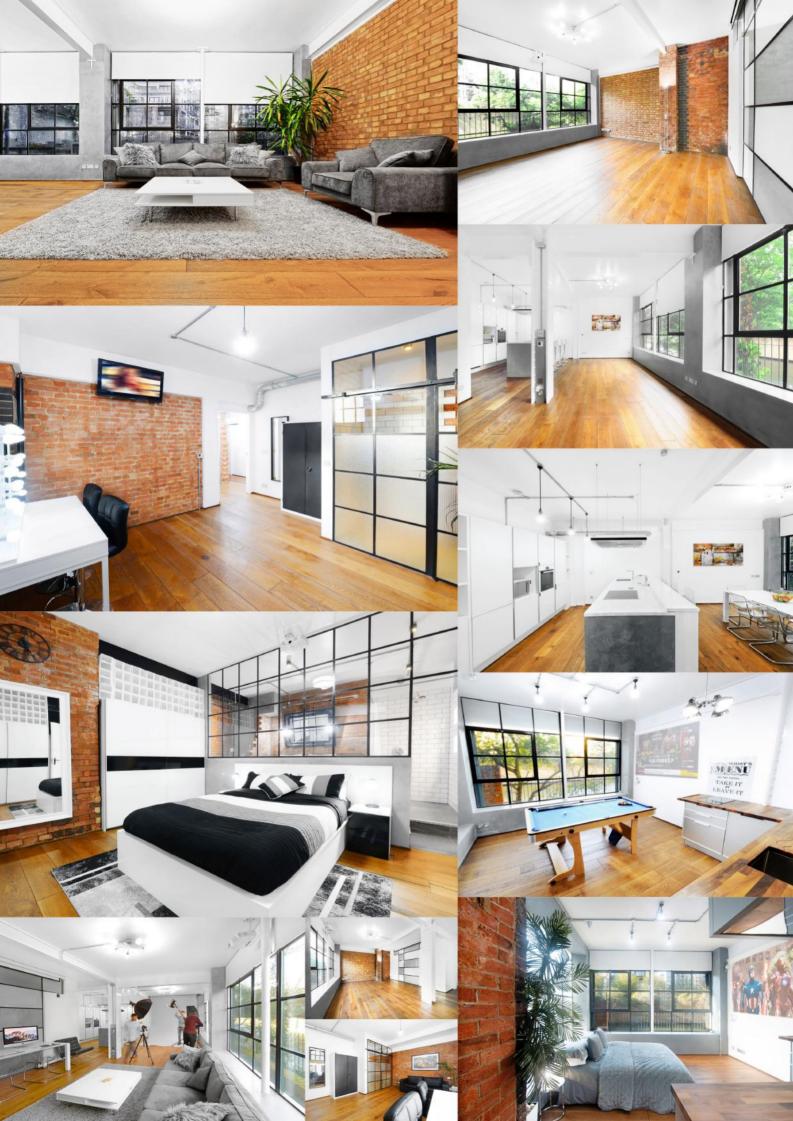

## Studio 1 Apartment

1,700 Sq Ft 3-Bed Waterside, New York Loft Penthouse Style Apartment with Modern/Industrial Interiors, Pool Table, and Projectors Screens by Canary Wharf

#### STUDIO 1 FEATURES & FACILITIES:

- 1700 Sq Ft Large Apartment
- Natural Daylight and Blackout
  - Canal Side Water View
- Brick Walls and Metal Beams
- Styling Room with 2 Make-Up Stations
  - 3 Shower Rooms
- All White Modern High-End Kitchen with Island & Breakfast Bar
  - Under Floor Heating and Air Con
    - Free WIFI
  - Office Room with 27 Inch iMac
  - Lighting Included for Photo Shoots
- Kitchen Facility with Cooker, Oven, Fridge, Microwave, Kettle and Toaster
  - 120 Inch HD Projector TV Screen Cinema Room
  - 2 Separate HD Projector TV Or Presentation Rooms
    - Clothing Rail, Iron and Iron Board
    - Real Oak Wood Flooring and White Walls
      - CCTV Security
      - Printing Facility
    - FREE Secure Parking in Gated Development
- Ground Floor & Double Wide Doors for Easy Loading (Directly Outside Front Door)
  - Tesco Express 1 min Walk