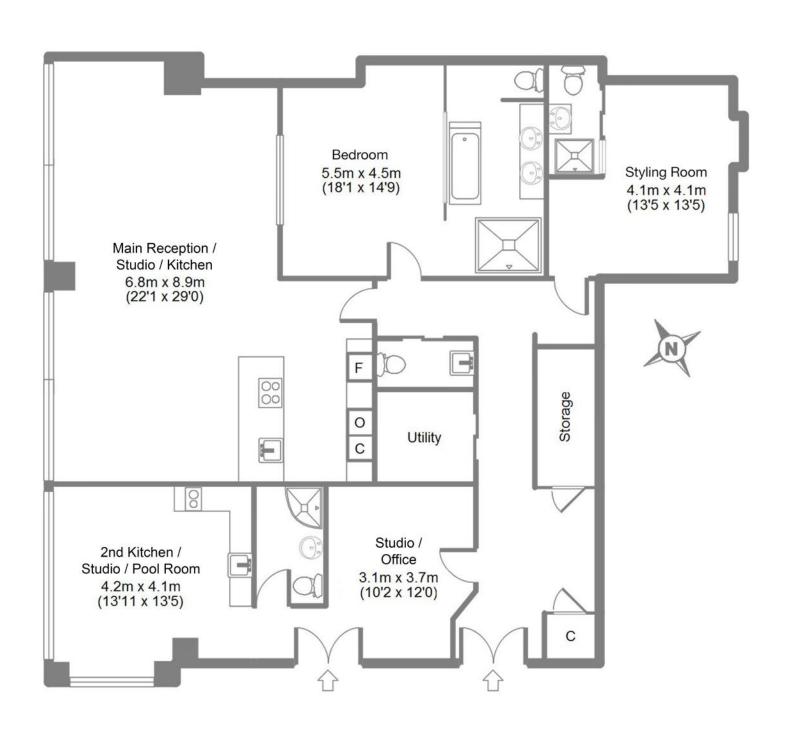

ots
- Kitchen Facility with Cooker, Oven, Fridge, Microwave, Kettle and Toaster
  - 120 Inch HD Projector TV Screen Cinema Room
  - 2 Separate HD Projector TV Or Presentation Rooms
    - Clothing Rail, Iron and Iron Board
    - Real Oak Wood Flooring and White Walls
      - CCTV Security
      - Printing Facility
    - FREE Secure Parking in Gated Development
- Ground Floor & Double Wide Doors for Easy Loading (Directly Outside Front Door)
  - Tesco Express 1 min Walk

#### LOCATION:

East London E14 by Canary Wharf

- Outside of Congestion Charge Zone
- 6 Mins from Canary Wharf Or Stratford By Train Or Car (Short 4 min Walk To Station)

#### **ADDRESS:**

Studio 1 Limehouse Cut, Morris Road, London E14 6NQ

studiohire@uniqstudios.co.uk 0207 987 8444 07377 796 810



# Studio 1 Floorplan